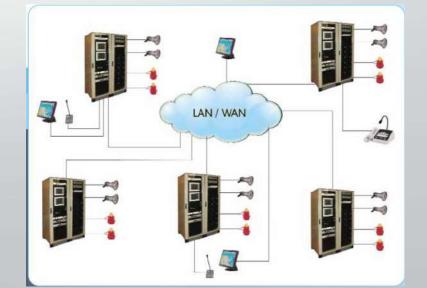

#### **Industrial LAN Communication**

BIG Networks experience in connectivity for industrial automation enables to optimize communication and collaboration between multiple systems with various processes. We deliver innovative, efficient, and reliable solutions to establish the infrastructure networks with utmost secure and reliability.