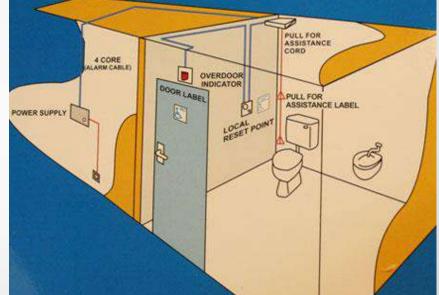

#### Security System- Disable Toilet Alarm System

Disabled toilet alarms are essential to allow disabled persons to alert staff members and managers that assistance is required in the toilet cubicle or dedicated disabled bathroom.

This disabled toilet alarm system, where style has met function in design, can be effectively used in a many applications in disabled restrooms in restaurants through to hospitals.

BIG meets and exceeds the requirements in personnel safety and ensure the reliability of the system.