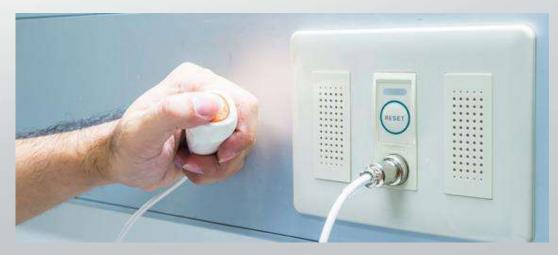

#### Security System- Disable Toilet Alarm System

Disabled toilet alarms are essential to allow disabled persons to alert staff members and managers that assistance is required in the toilet cubicle or dedicated disabled bathroom.

This disabled toilet alarm system, where style has met function in design, can be effectively used in a many applications in disabled restrooms in restaurants through to hospitals.

BIG meets and exceeds the requirements in personnel safety and ensure the reliability of the system.