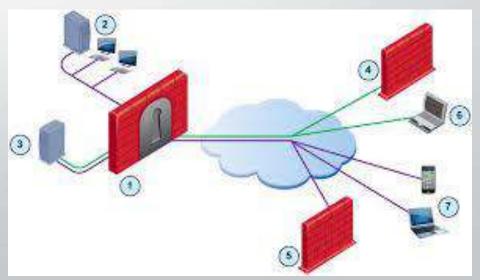

# **CYBER SECURITY & FIRE WALL SOLUTIONS**

Security threat is the Major challenge which all Banking/ Finance institutions facing today.

Our expert term carefully study Analyze and built the security implementation. Which the customer is free from all threats.

- 1. Fire wall solution to prevent the Intruder.
- 2. Multilevel login security
- 3. Investigate cyber security threats faster with real-time, end-to-end cyber security monitoring. Get set up within minutes.