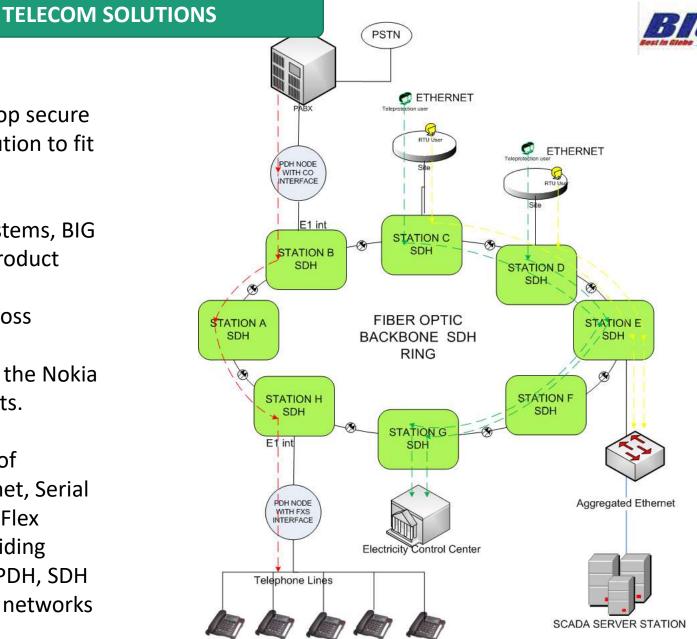

In Big Security Networks, we develop secure efficient and effective Telecom solution to fit all industries.

Being valid partner with Avara's systems, BIG Telecom solutions with DynaFlex product family is a flexible, fully featured, multiservice node with powerful cross connect & protection capabilities, interoperable and compatible with the Nokia Dynanet & Siemens' FMX-2 products.

With the support for a wide range of interfaces like POTS, SCADA, Ethernet, Serial Data and Tele-Protection, the DynaFlex platform is an ideal choice for providing mission critical TDM services over PDH, SDH or Ethernet based packet switched networks

Industrial SDH/PDH Communications