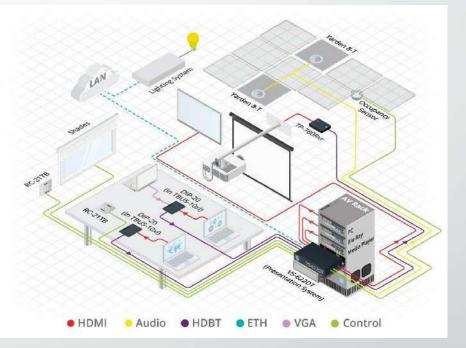

# Audio / Visual System

We plan, design and implement solutions matching client needs for optimized performance of Audio Visual System. Our solutions range from a pull-down Screen, Projector to a fully equipped Command Centre for Emergency response applications.

BIG provides a complete range of branded Audio Visual and Automation products including Audio and Video sources, processing, Routing and Destination Devices, Conferencing Equipment and Control Systems.