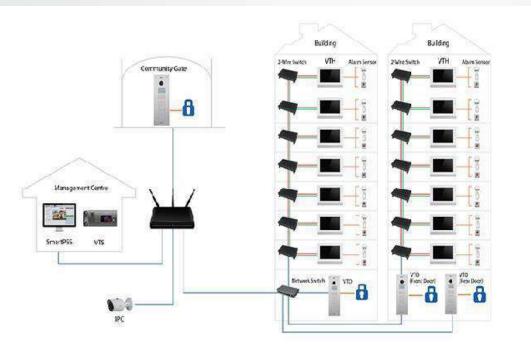

# Security System- Audio & Video Intercom System

BIG Networks will video intercom solutions for visitor access control in villas, multistoried residential & commercial buildings, and ministries, hospitals, banks, educational institutions and factories.

Being a system integrator and Telecom expert, BIG has tremendous networking capability in voice communication on both Analog and VoIP.