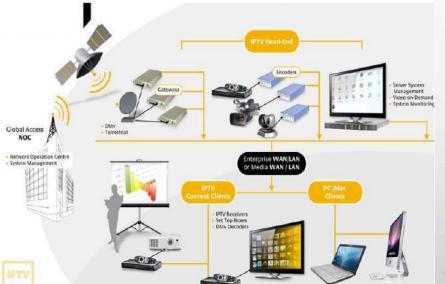

IPTV System is defined as secure & reliable delivery to subscribers of entertainment video and related services. These services may include, for example, Live TV, Video On Demand (VOD) and Interactive TV (iTV). These services are delivered across an IP network to

These services are delivered across an IP network to transport the audio, video & control signals.

BIG can offer the best SET UP for SMATV /IPTV system from various vendors, which provides a perfect solution to the households, Hotels, Apartments, etc.