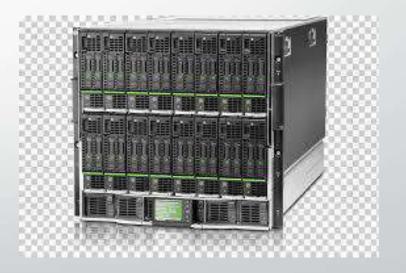

#### **Network Server**

BIG IT solutions will provide complete network infrastructure set up with HPE servers and Storage network equipments To address your High Performance Computing, virtualized, and memory-centric workloads

Hewlett Packard Enterprise is extending the worlds' most secure industry standard servers to include the HPE ProLiant DL385 Gen10 server, utilizing the AMD EPYC 7000 Series processors. This platform has been designed with the security you need and the flexibility you require to accommodate demanding enterprise workloads. With up to 64 cores, up to 32 DIMMs, or 4 TB memory capacity and support for up to 24 NVMe drives, the HPE ProLiant DL385 Gen10 server delivers a low cost virtual machine (VM) with unprecedented security.