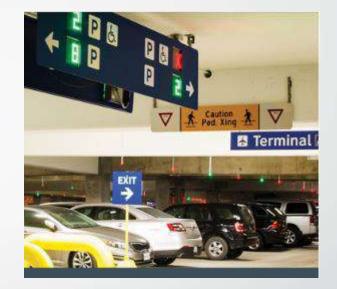

# Security System- Parking Management & Guidance System

BIG will help you improve your customers parking experience, while optimizing your parking occupancy from from individual space detection sensors, camera based monitoring technology and fully customizable LED and metric signage systems to real time monitoring software and internet based parking apps.

We understand that every parking garage is unique

We can offer the best solution:

- 1. Accurate and reliable guidance
- 2. License plate recognition
- 3. Car locating
- 4. Integrated video surveillance
- 5. Reservation functionalities
- 6. Custom signage (Matrix and Profile)

New technologies have made parking quicker, easier and more customer-friendly.