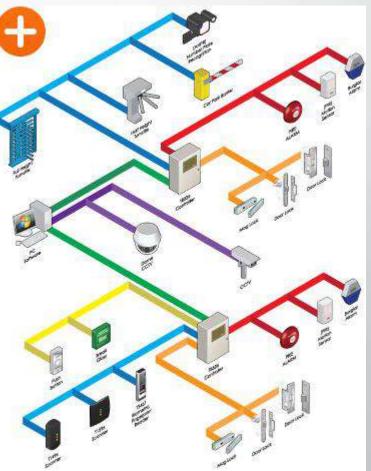

#### SECURITY SYSTEM

- IP CCTV System
- Video Analytics
- Access Control System
- Audio & Video Intercom System
- Intrusion Detection System
- Barriers / Bollards / Turnstiles / Blockers
- Parking Management & Guidance
- Disabled Toilet Alarm Systems
- PA/GA System

#### AUDIO/VISUAL SYSTEM

- Digital Signage & Video Walls Systems
- Audio/Video Conferencing System

#### OTHER SYSTEMS

- Nurse Call System
- SMATV/IPTV System