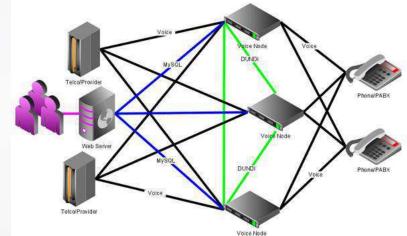

# Voice Communication (Analogue & IP Telephony)

BIG Networks will establish the error free network on a simple voice-only solution, or a VoIP product that is embedded within a larger unified-communications suite. Think about which type of solution will best serve your business needs.

Being a system integrator and Telecom expert, BIG has tremendous networking capability in voice communication on both Analog and VoIP.

| ANALOGUE                                                                    | VoIP                                                                                                            | RADIO                                                                                                 |   |
|-----------------------------------------------------------------------------|-----------------------------------------------------------------------------------------------------------------|-------------------------------------------------------------------------------------------------------|---|
| <ul> <li>PABX</li> <li>Hotline</li> <li>Industrial<br/>Telephone</li> </ul> | <ul> <li>Cisco Unified<br/>communication</li> <li>VolP<br/>Communication</li> <li>Video Conferencing</li> </ul> | <ul> <li>UHF/VHF Radio</li> <li>Ethernet/E1 radio</li> <li>WLAN Radio</li> <li>Tetra Radio</li> </ul> | 1 |