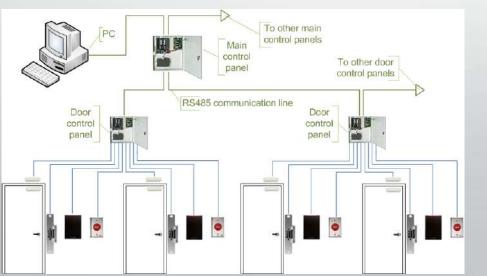

# Security System- Access Control System

BIG designs and implements various Access Control systems based on solutions from multiple vendors. We offer systems ranging from standalone card printers and readers up to complicated networked systems consisting of tens of card readers and various types of biometric recognition and identification devices, door controllers and other types of readers from vendors such as Bosch, Honeywell, GEM, etc.

As a solution provider and integrator we take great responsibility in design and integration of Access Control Systems (ACS) with CCTV, Barrier, BMS etc