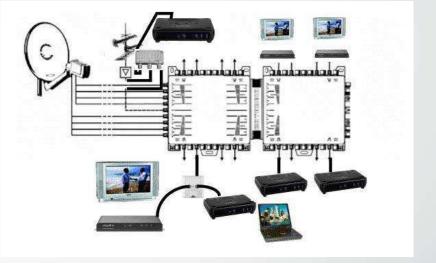

# Multimedia System - SMATV & IPTV system

SMATV stands for Satellite Master Antenna Television, and refers to a system that uses multiple satellite to broadcast television and sound signals to create a single integrated cable signal for distribution to households or offices within a building or multiple buildings, especially to Hotels, Apartments, Offices etc.

These services are delivered across an IP network to transport the audio, video & control signals.

BIG can offer the best SET UP for SMATV /IPTV system from various vendors, which provides a perfect solution to the households, Hotels, Apartments, etc.