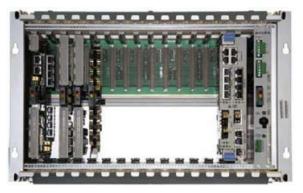

#### DYNAFLEX MULTISERVICE

- DB4 Multiplexer
- DXC Cross connect
- Interface Cards
- SDH Transport
- Gbe Transport
- Optical Transport
- Ethernet Switch

#### DynaFlex Multiplexer

Together with the extensive Ethernet switching functionality supported, the DB4 is an ideal solution for mission critical networks where deterministic timing, low jitter and predictable switching times are necessary.

In Big Security Networks, we develop secure efficient and effective Telecom solution to fit all industries.

Being valid partner with Avara's systems, BIG Telecom solutions with DynaFlex product family is a flexible, fully featured, multiservice node with powerful cross connect & protection capabilities, interoperable and compatible with the Nokia Dynanet & Siemens' FMX-2 products.

With the support for a wide range of interfaces like POTS, SCADA, Ethernet, Serial Data and Tele-Protection, the DynaFlex platform is an ideal choice for providing mission critical TDM services over PDH, SDH or Ethernet based packet switched networks