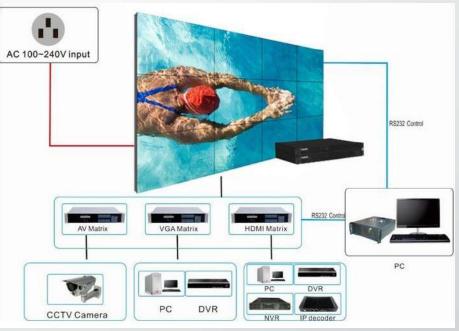

# Audio / Visual System- Digital Signage & Video Walls

The digital signage is a large interactive board used to advertise sales, brands, events, awareness and dynamically present any visual information on a video wall using multiple screens to create a virtual wall of information, an ideal concept, engaging audience with a powerful digital display.

BIG, with extensive experience incorporating into high-end kiosks offers enclosures digital signage system, selfservice terminals, LCD panels and touch screens monitors