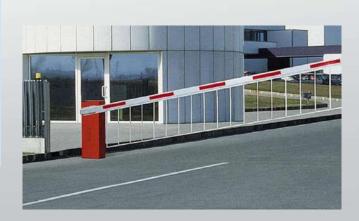

# Security System- Barriers / Bollards / Turnstiles / Blockers

At Big Networks in association with CEDAMATIC automation systems are "state-of-art" products for Harsh Weather conditions and are powder coated to avoid corrosion and rusting. They combine reliable for everyday use with safety, elegance and convenience. These products are designed to be long lasting. They are the result of broad-based technology Our customized solutions to match all industries Five star hotels to parking for High rise buildings.

#### Options to Access Control – Subject to Project and End-User requirements:

Boom Barriers
Raising Bollards
Road Blockers for Embassies or Hotels
Vehicle Scanning System
Full Height or Waist Height Turnstiles