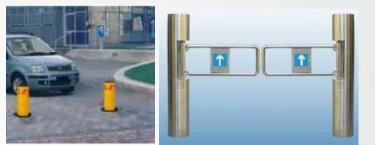

# Security System- Barriers / Bollards / Turnstiles / Blockers

At Big Networks in association with CEDAMATIC automation systems are "state-of-art" products for Harsh Weather conditions and are powder coated to avoid corrosion and rusting. They combine reliable for everyday use with safety, elegance and convenience. These products are designed to be long lasting. They are the result of broad-based technology Our customized solutions to match all industries Five star hotels to parking for High rise buildings.

#### Options to Access Control – Subject to Project and End-User requirements:

Boom Barriers
Raising Bollards
Road Blockers for Embassies or Hotels
Vehicle Scanning System
Full Height or Waist Height Turnstiles