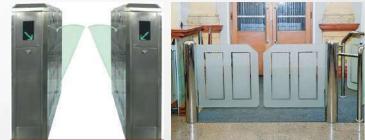

# Security System- Barriers / Bollards / Turnstiles / Blockers

At Big Networks in association with CEDAMATIC automation systems are "state-of-art" products for Harsh Weather conditions and are powder coated to avoid corrosion and rusting. They combine reliable for everyday use with safety, elegance and convenience. These products are designed to be long lasting. They are the result of broad-based technology Our customized solutions to match all industries Five star hotels to parking for High rise buildings.

#### Options to Access Control – Subject to Project and End-User requirements:

Boom Barriers
Raising Bollards
Road Blockers for Embassies or Hotels
Vehicle Scanning System
Full Height or Waist Height Turnstiles