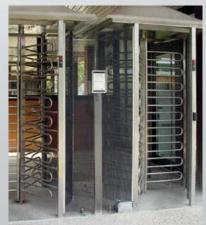

# Security System- Barriers / Bollards / Turnstiles / Blockers

At Big Networks in association with CEDAMATIC automation systems are "state-of-art" products for Harsh Weather conditions and are powder coated to avoid corrosion and rusting. They combine reliable for everyday use with safety, elegance and convenience. These products are designed to be long lasting. They are the result of broad-based technology Our customized solutions to match all industries Five star hotels to parking for High rise buildings.

#### Options to Access Control – Subject to Project and End-User requirements:

Boom Barriers
Raising Bollards
Road Blockers for Embassies or Hotels
Vehicle Scanning System
Full Height or Waist Height Turnstiles