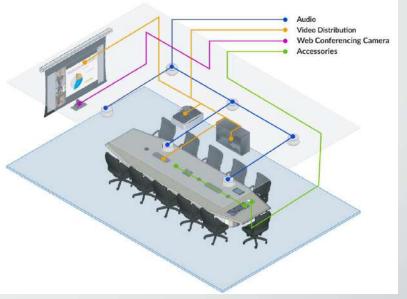

# Audio / Visual System

We plan, design and implement solutions matching client needs for optimized performance of Audio Visual System. Our solutions range from a pull-down Screen, Projector to a fully equipped Command Centre for Emergency response applications.

BIG provides a complete range of branded Audio Visual and Automation products including Audio and Video sources, processing, Routing and Destination Devices, Conferencing Equipment and Control Systems.

# Audio / Visual System- Audio / Video Conferencing system

The Audio-Visual Solutions in Boardrooms and Conference rooms must be professionally designed and optimized as per your organization's needs, so that your staff, instructors and employees feel comfortable operating these technologies.

We aspire to be your preferred partner for innovative technology solutions.

BIG ensures enterprises to create more usable, digitallyenabled meeting spaces with superior boardrooms & conference rooms av solutions.