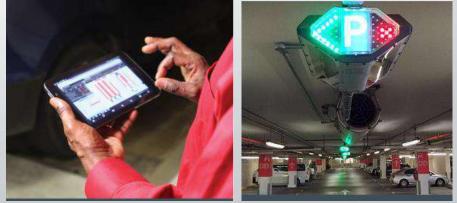

# Security System- Parking Management & Guidance System

BIG will help you improve your customers parking experience, while optimizing your parking occupancy from from individual space detection sensors, camera based monitoring technology and fully customizable LED and metric signage systems to real time monitoring software and internet based parking apps.

We understand that every parking garage is unique

We can offer the best solution:

- 1. Accurate and reliable guidance
- 2. License plate recognition
- 3. Car locating
- 4. Integrated video surveillance
- 5. Reservation functionalities
- 6. Custom signage (Matrix and Profile)

New technologies have made parking quicker, easier and more customer-friendly.