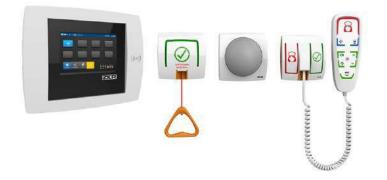

# Security System- Access Control System

BIG designs and implements various Access Control systems based on solutions from multiple vendors. We offer systems ranging from standalone card printers and readers up to complicated networked systems consisting of tens of card readers and various types of biometric recognition and identification devices, door controllers and other types of readers from vendors such as Bosch, Honeywell, GEM, etc.

As a solution provider and integrator we take great responsibility in design and integration of Access Control Systems (ACS) with CCTV, Barrier, BMS etc