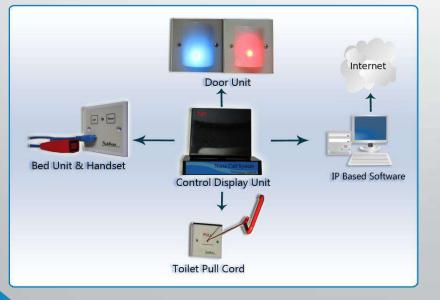

# Nurse call system

We can offer the best Nurse Calling Systems which provides a perfect solution to the hospitals & nursing homes.

Patients' care is undoubtedly the main aim of all hospitals and Nursing Homes. Hence there is a need to provide one dedicated line of communication to every patient so that the patient can draw attention of a nurse from his bed whenever required.