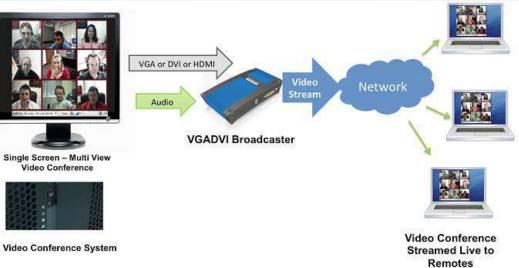

# Audio / Visual System- Audio / Video Conferencing system

The Audio-Visual Solutions in Boardrooms and Conference rooms must be professionally designed and optimized as per your organization's needs, so that your staff, instructors and employees feel comfortable operating these technologies.

We aspire to be your preferred partner for innovative technology solutions.

BIG ensures enterprises to create more usable, digitallyenabled meeting spaces with superior boardrooms & conference rooms av solutions.