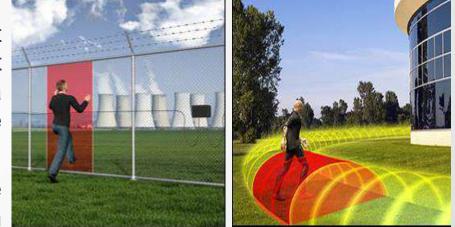

# Security System- Intrusion Detection System

With ever increasing threat levels it is important that organization's properly secure their assets. This starts at the perimeter of their sites where there has never been a more important time to deploy robust, reliable and secure detection strategies to mitigate operational risk.

BIG solutions provide both covert buried or along the pipe line and fence or wall mounted detection capabilities from various vendors. With fully scalable systems for sites less than 5km to more than 100km BIG has the solution for you.

#### Intrusion Detection Solution

- Fence Detection System
- Buried Cable detection system
- Microwave Sensors
- Infrared Sensors